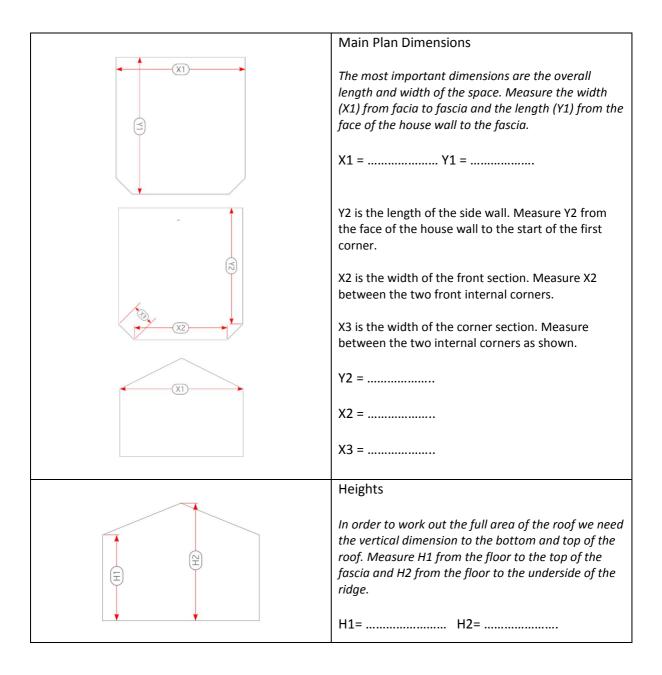

## Chamfered

Survey dimension sheet – all dimensions should be measured from inside. If possible measure in mm and give dimensions to the nearest 5mm. Watch the video to get tips on where to measure from.