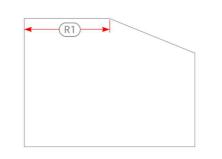

## Ridge Length

Measure from the wall to the centre of the capping piece. If you have a light or fixture over the capping piece, measure from the middle of that and be sure to include an extra photo of this.

R1= .....

Additional Dimensions: Use the final section to provide dimensions of any large box outs that may affect the design. If you want you can also include dimensions for opening windows, lights or fans but we will also cover this later in the process if it is required.